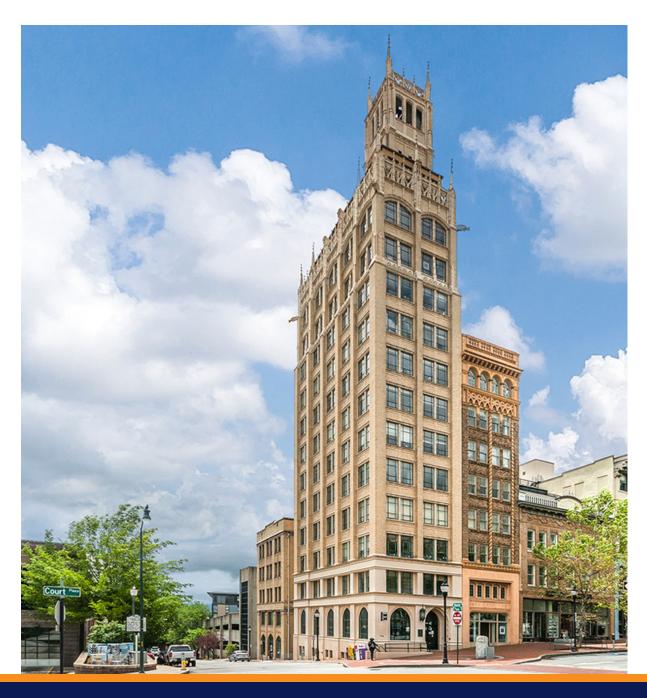

### **JACKSON BUILDING 22 S PACK SQUARE, ASHEVILLE, NC 28801**

### **PROPERTY DESCRIPTION**

Wide range of office spaces in varying sizes now available in the Jackson Building, one of Asheville's most impressive structures and Western North Carolina's first skyscraper. Architect Ronald Greene captured the neo-gothic style with mountains of glass and terra cotta resulting in one of Asheville's most recognizable buildings.

Located in the center of downtown Asheville's popular Pack Square and steps away from the city's best restaurants, coffee shops, and shopping. Quickly check off your must have list with incredible views, abundant natural light, functional floor plans, and competitive pricing.

Currently undergoing exciting and professionally designed renovations including new paint and carpet in offices and common areas, new restrooms, renovation of main lobby, and fun additions including artwork, wayfinding signage, and designer lighting.