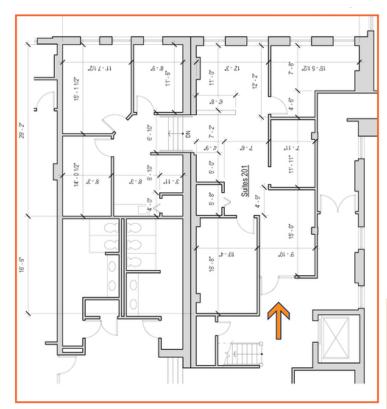

| AVAILABLE SPACES           | FULL SERVICE RATE | SIZE     |
|----------------------------|-------------------|----------|
| 9 SW Pack Square Suite 201 | \$29.50 SF/yr     | 1,552 SF |
| 9 SW Pack Square Suite 210 | \$29.50 SF/yr     | 1,983 SF |

## FOR LEASE - SUITES 201, 210

9 SW Pack Square, Asheville, NC 28801

Stephanie West, CCIM Commercial Broker

CELL: 828.712.2828 OFFICE: 828.418.1277 SWEST@WHITNEYCRE.COM Austin Walker, CCIM, SIOR Commercial Broker

# **SUITE 201 1,552 SF**

SUITE 210 1,983 SF

\*All maps, aerials, illustrations, and measurements are approximated.