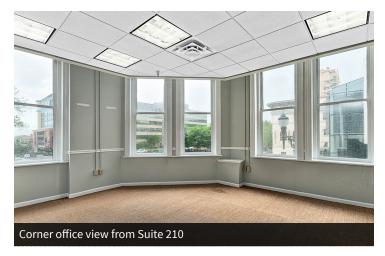

| AVAILABLE SPACES           | FULL SERVICE RATE | SIZE     |
|----------------------------|-------------------|----------|
| 9 SW Pack Square Suite 201 | \$29.50 SF/yr     | 1,552 SF |
| 9 SW Pack Square Suite 210 | \$29.50 SF/yr     | 1,983 SF |

# **SUITE 201 1,552 SF**

SUITE 210 1,983 SF

\*All maps, aerials, illustrations, and measurements are approximated.